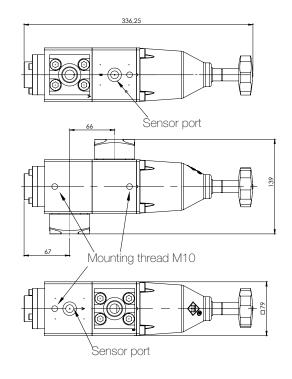

#### Technical data

- Pressure range
- Standard connections
- Nominal diameter
- Actuation
- Media temperature
- Ambient temperature
- Leak rate
- Flow direction
- Kv-value
- Weight

PN 420

SW 1/2", BW 1/2", BW 3/4"

DN 12

Hand wheel

from -40 °C to +80 °C

from -40 °C to +60 °C

10<sup>-6</sup> mbar l/s

 $A \longrightarrow B$ 

 $B \longrightarrow A$ 

5,0 m<sup>3</sup>/h 4,8 m<sup>3</sup>/h

9,5 kg (including connection adapter)

Open

# Options with this valve type

Connections

Threaded female socket (brass): G 1/4, G 1/2, NPT 1/4, NPT 1/2 Weld-on end (stainless steel, Monel): socket welding SW 1/2", butt welding BW 1/2", BW 3/4"

- Assembly in compact manifolds (possibility to join up to 9 valves on 1 module)
- Sensor ports for pressure registration / measuring
- It is possible to install a regulating spindle for slow and controlled opening and closing of the valve
- Other options on request

#### Dimensions