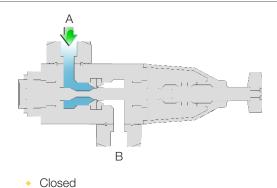

xygen service
- Pressure sensor ports available as an option
- Approval : BAM

The valve type MPG 12 HD is a pressure-balanced manually operated valve with 12 mm seat. By turning a rugged and ergonomic hand wheel the valve opens and closes manually. The redesigned bonnet in stainless steel increases the operational safety of this model.

#### Technical data

- Pressure range
- Standard connections
- Nominal diameter
- Actuation
- Media temperature
- Ambient temperature
- Leak rate
- Flow direction
- Kv-value
- Weight

PN 420

SW 1/2", BW 1/2", BW 3/4"

DN 12

Hand wheel

from -40 °C to +80 °C

from -40 °C to +60 °C

10<sup>-6</sup> mbar l/s

 $A \longrightarrow B$ 

 $B \longrightarrow A$ 

5,0 m<sup>3</sup>/h 4,8 m<sup>3</sup>/h

9,5 kg (including connection adapter)

Open

### Function





Medium : gas



Flow direction

# Options with this valve type

Connections

Threaded female socket (brass): G 1/4, G 1/2, NPT 1/4, NPT 1/2 Weld-on end (stainless steel, Monel): socket welding SW 1/2", butt welding BW 1/2", BW 3/4"

- Assembly in compact manifolds (possibility to join up to 9 valves on 1 module)
- Sensor ports for pressure registration / measuring
- It is possible to install a regulating spindle for slow and controlled opening and closing of the valve
- Other options on request

# Material specification, Spare parts



| Position                        | Description                                                                                                       | Material                                                                     |
|----------------------