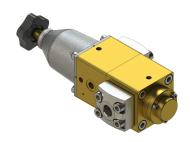

The valve type MPG 12 HD is a pressure-balanced manually operated valve with 12 mm seat. By turning a rugged and ergonomic hand wheel the valve opens and closes manually. The redesigned bonnet in stainless steel increases the operational safety of this model.

#### Technical data

- Pressure range
- Standard connections
- Nominal diameter
- Actuation
- Media temperature
- Ambient temperature
- Leak rate
- Flow direction
- Kv-value
- Weight

PN 420

SW 1/2", BW 1/2", BW 3/4"