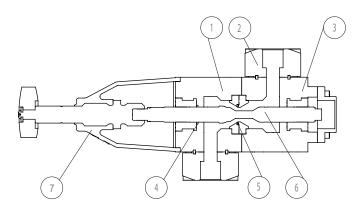

# Material specification, Spare parts

| Position                        | Description                                                                                                       | Material                                                                     |
|---------------------------------|-------------------------------------------------------------------------------------------------------------------|------------------------------------------------------------------------------|
| 1<br>2<br>3<br>4<br>5<br>6<br>7 | Upper valve body<br>Connection piece<br>Lower valve body<br>Spindle seal<br>Valve seat<br>Valve spindle<br>Bonnet | Brass Monel, stainless steel, brass Brass Turcon® Peek Monel Stainless steel |
|                                 |                                                                                                                   |                                                                              |