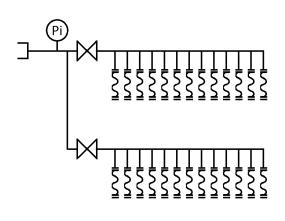

ing station to a complete and moveable filling trolley that meets all standards in safety.

### FEATURES

- Pressure range up to 420 bar
- Safety panels with the support of balancers to facilitate the operability
- Pneumatic and automatic safety fixation of the cylinders
- Operated by two separate manual valves MPG 12 HD (easy and safe handiness)
- Suitable for oxygen applications, also in the field of medical filling
- + High flexibility and mobility

### OPTIONS

- Several types and sizes of cylinders can be filled
- Different quantities of cylinders per row can be realized
- Flexible cylinder connections are available (according to specific customer needs)
- Further components can be integrated such as balancers, pressure gauges, temperature sensors etc.

# EXEMPLARY P&ID OF A TROLLEY





## EXEMPLARY DIMENSIONS









**m-tech gmbh** Teslastraße 6 DE – 74670 Forchtenberg Germany Telefon +49 (0) 7947 939-0 Telefax +49 (0) 7947 939-010 info@m-tech-gmbh.com

#### www.m-tech-gmbh.com