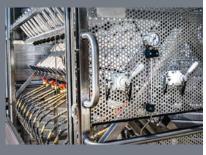

The size of each cylinder may vary due to flexible connections and a pneumatic and automatic safety fixation.

Being operated with two separate manual valves, the user can decide whether both or only one filling row should actuate.

#### www.m-tech-gmbh.com

The used material (pipework in Monel, oxygen clean valves) meets all the requirements needed for oxygen filling, even in medical applications.

m-tech gmbh has realized a solution which increases the flexibility of its customers, changing from a fixed installed filling station to a complete and moveable filling trolley that meets all standards in safety.

### OPTIONS

- Several types and sizes of cylinders can be filled
- Different quantities of cylinders per row can be realized
- Flexible cylinder connections are available (according to specific customer needs)
- Further components can be integrated such as balancers, pressure gauges, temperature sensors etc.