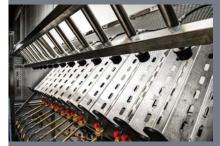

## This compact filling system redefines the concept of flexibility

It combines the formerly ground-installed safety cage in a complete solution, making it possible to use the system in any place.

The integrated safety panels made of stainless steel are equipped with customer friendly mechanisms that ensure easy and safe insertion of the cylinders.

The size of each cylinder may vary due to flexible connections and a pneumatic and automatic safety fixation.

Being operated with two separate manual valves, the user can decide whether both or only one filling row should actuate.

### OPTIONS

- Several types and sizes of cylinders can be filled
- Different quantities of cylinders per row can be realized
- Flexible cylinder connections are available (according to specific customer needs)
- Further components can be integrated such as balancers, pressure gauges, temperature sensors etc.