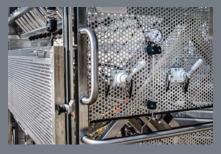

The size of each cylinder may vary due to flexible connections and a pneumatic and automatic safety fixation.

Being operated with two separate manual valves, the user can decide whether both or only one filling row should actuate.

#### www.m-tech-gmbh.com

The used material (pipework in Monel, oxygen clean valves) meets all the requirements needed for oxygen filling, even in medical applications.

m-tech gmbh has realized a solution which increases the flexibility of its customers, changing from a fixed installed filling station to a complete and moveable filling trolley that meets all standards in safety.

### OPTIONS

- Several types and sizes of cylinders can be filled
- Different quantities of cylinders per row can be realized
- Flexible cylinder connections are available (according to specific customer needs)
- Further components can be integrated such as balancers, pressure gauges, temperature sensors etc.