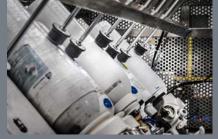

## This compact filling system redefines the concept of flexibility

It combines the formerly ground-installed safety cage in a complete solution, making it possible to use the system in any place.

The integrated safety panels made of stainless steel are equipped with customer friendly mechanisms that ensure easy and safe insertion of the cylinders.

The size of each cylinder may vary due to flexible connections and a pneumatic and automatic safety fixation.

Being operated with two separate manual valves, the user can decide whether both or only one filling row should actuate.