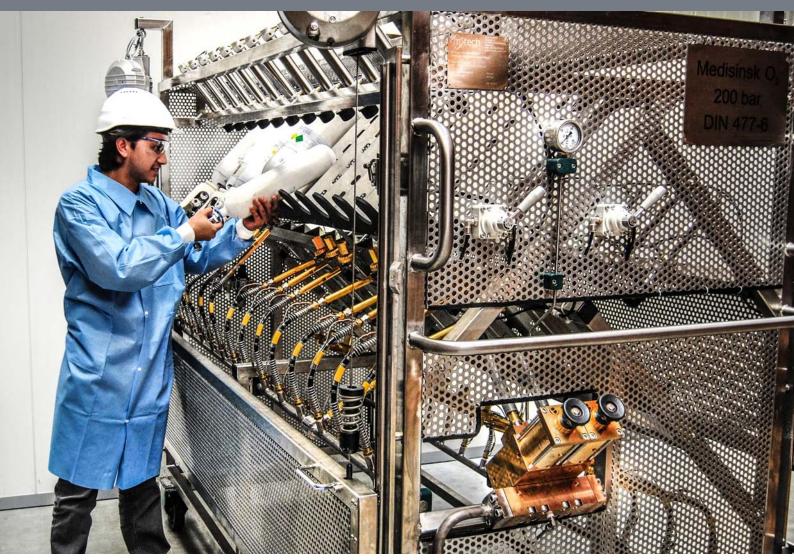

## This compact filling system redefines the concept of flexibility

It combines the formerly ground-installed safety cage in a complete solution, making it possible to use the system in any place.

The integrated safety panels made of stainless steel are equipped with customer friendly mechanisms that ensure easy and safe insertion of the cylinders.

The size of each cylinder may vary due to flexible connections and a pneumatic and automatic safety fixation.

Being operated with two separate manual valves, the user can decide whether both or only one filling row should actuate.

### FEATURES

- Pressure range up to 420 bar
- Safety panels with the support of balancers to facilitate the operability
- Pneumatic and automatic safety fixation of the cylinders
- Operated by two separate manual valves MPG 12 HD (easy and safe handiness)
- Suitable for oxygen applications, also in the field of medical filling
- + High flexibility and mobility