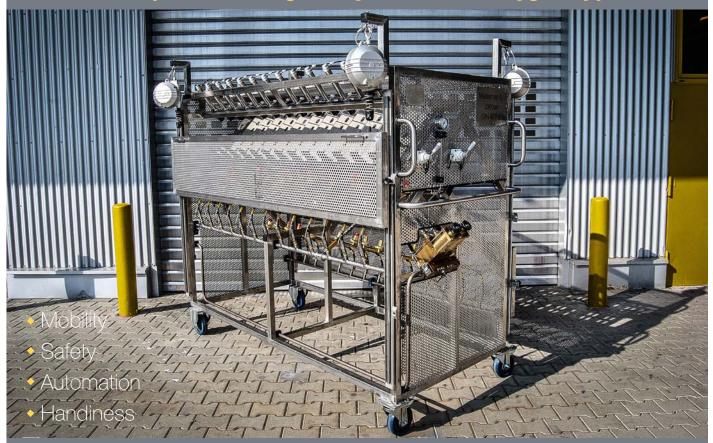

#### Independent filling trolley for medical oxygen applications

## This compact filling system redefines the concept of flexibility

It combines the formerly ground-installed safety cage in a complete solution, making it possible to use the system in any place.

The integrated safety panels made of stainless steel are equipped with customer friendly mechanisms that ensure easy and safe insertion of the cylinders.

The size of each cylinder may vary due to flexible connections and a pneumatic and automatic safety fixation.

Being operated with two separate manual valves, the user can decide whether both or only one filling row should actuate.

### FEATURES

- Pressure range up to 420 bar
- Safety panels with the support of balancers to facilitate the operability
- Pneumatic and automatic safety fixation of the cylinders
- Operated by two separate manual valves MPG 12 HD (easy and safe handiness)
- Suitable for oxygen applications, also in the field of medical filling
- + High flexibility and mobility