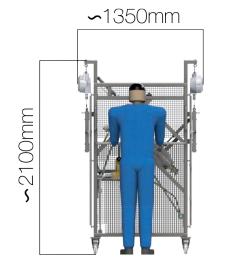

## EXEMPLARY DIMENSIONS

**m-tech gmbh** Teslastraße 6 DE – 74670 Forchtenberg Germany Telefon +49 (0) 7947 939-0 Telefax +49 (0) 7947 939-010 info@m-tech-gmbh.com