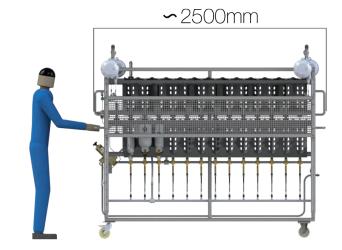

## EXEMPLARY DIMENSIONS

**m-tech gmbh** Teslastraße 6 DE – 74670 Forchtenberg Germany Telefon +49 (0) 7947 939-0 Telefax +49 (0) 7947 939-010 info@m-tech-gmbh.com