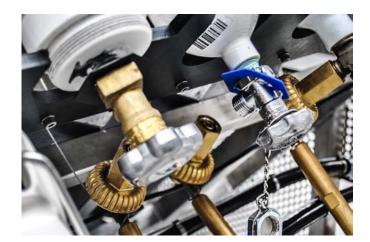

The size of each cylinder may vary due to flexible connections and a pneumatic and automatic safety fixation.

Being operated with two separate manual valves, the user can decide whether both or only one filling row should actuate.

#### www.m-tech-gmbh.com

The used material (pipework in Monel, oxygen clean valves) meets all the requirements needed for oxygen filling, even in medical applications.

m-tech gmbh has realized a solution which increases the flexibility of its customers, changing from a fixed installed filling station to a complete and moveable filling trolley that meets all standards in safety.