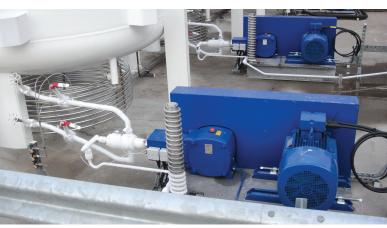

# i-FILL Plant Automation

- Multi-language (English/Chinese as standard)
- Filling control
- Complete plant visibility
- Easy configuration
- · Easy filling recipe generation
- Pump control
- Auto generated fill records
- Remote, secure, global support

## **Filling Modules**

- Automatic process
- Pressure / Temperature Compensated
- Multi-Fill pressures
- Gravimetric (CO2 & N2O)
- Also available:
- Mass Flow
- Dynamic blending
- Manual