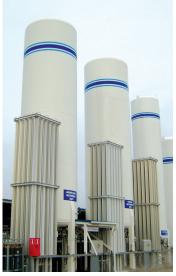

## **Line Safety Manifolds**

- Pressure and Temperature Safety
- System filtration
- Buffer control
- Other options available

## **Filling Modules**

- Automatic process
- Pressure / Temperature Compensated
- Multi-Fill pressures
- Gravimetric (CO2 & N2O)
- Also available:
- Mass Flow
- Dynamic blending
- Manual