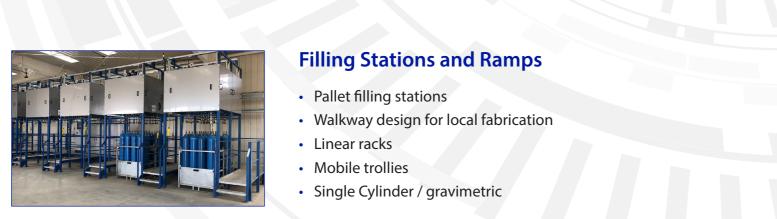

## **Filling Modules**

- Automatic process
- Pressure / Temperature Compensated
- Multi-Fill pressures
- Gravimetric (CO2 & N2O)
- Also available:
- Mass Flow
- Dynamic blending
- Manual