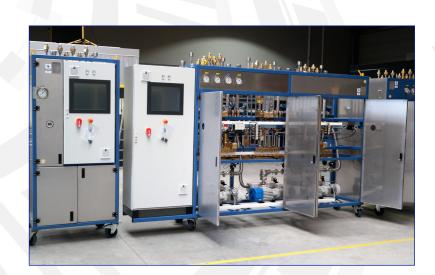

## **Line Safety Manifolds**

- Pressure and Temperature Safety
- System filtration
- Buffer control
- Other options available