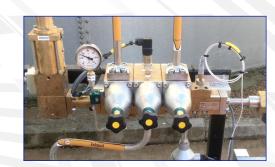

## **Line Safety Manifolds**

- Pressure and Temperature Safety
- System filtration
- Buffer control
- Other options available